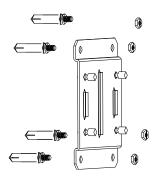

# **Installation steps:**

① Choose the appropriate wall and paste the template of pre-installed plate

3 Fix the pre-installed plate

② Drill the Screw holes and twist the expansion bolts

4 Install the bracket to the pre-installed plate