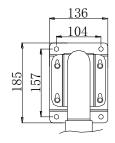

#### **Dimension:**

#### Parameter:

| Model                   | DP-1697ZJ                           |
|-------------------------|-------------------------------------|
| Parameter               | Anticorrosive wall Mounting Bracket |
| Range of<br>Application | For speed dome wall mounting        |
| Material                | Stainless steel 316L                |
| Dimension               | 104×212×326mm                       |
| Weight                  | 2300g                               |