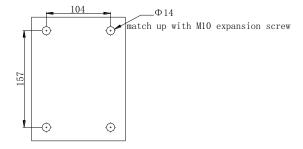

# **Installation steps:**

① Choose the appropriate wall and paste the template of pre-installed plate

3 Fix the pre-installed plate

② Drill the Screw holes and twist the expansion bolts

4 Install the bracket to the pre-installed plate