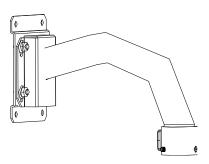

#### **Dimension:**

#### Parameter:

| Model                   | DP-1697ZJ                           |
|-------------------------|-------------------------------------|
| Parameter               | Anticorrosive wall Mounting Bracket |
| Range of<br>Application | For speed dome wall mounting        |
| Material                | Stainless steel 316L                |
| Dimension               | 104×212×326mm                       |
| Weight                  | 2300g                               |