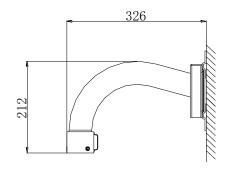

#### **Dimension:**

#### Parameter:

| Model                   | DP-1697ZJ                           |
|-------------------------|-------------------------------------|
| Parameter               | Anticorrosive wall Mounting Bracket |
| Range of<br>Application | For speed dome wall mounting        |
| Material                | Stainless steel 316L                |
| Dimension               | 104×212×326mm                       |
| Weight                  | 2300g                               |