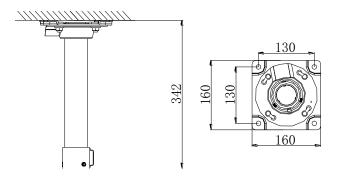

# **Dimension:**

#### **Parameters:**

| Model     | DP-1696ZJ                              |
|-----------|----------------------------------------|
| Parameter | Anticorrosive Pendent Mounting Bracket |
| Feature   | Suitable for speed dome pendent        |
|           | mounting                               |
| Material  | Stainless steel 316L                   |
| Dimension | 160×160×243mm                          |
| Weight    | 1890g                                  |