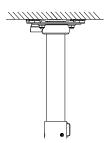

rosive Pendent Mounting Bracket |
| Feature   | Suitable for speed dome pendent        |
|           | mounting                               |
| Material  | Stainless steel 316L                   |
| Dimension | 160×160×243mm                          |
| Weight    | 1890g                                  |

## Notice:

- The bracket should be installed on the flat surface of a wall
- The wall must be capable of supporting more than 3 times the total load of the camera and the mount.
- The maximum load capacity of the mount is 15KG

#### Installation steps:

 Choose the appropriate wall and paste the template of pre-installed plate



③ Fix the pre-installed plate



2 Drill the Screw holes and twist the expansion bolts



4  $% \sub{4}{3}$  Install the bracket to the pre-installed plate