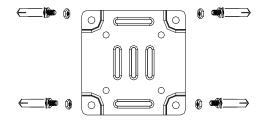

#### Installation steps:

 Choose the appropriate wall and paste the template of pre-installed plate

③ Fix the pre-installed plate

2 Drill the Screw holes and twist the expansion bolts

4  $% \sub{4}{3}$  Install the bracket to the pre-installed plate