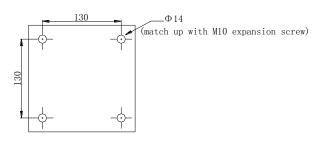

#### Installation steps:

 Choose the appropriate wall and paste the template of pre-installed plate

③ Fix the pre-installed plate

2 Drill the Screw holes and twist the expansion bolts

4  $% \sub{4}{3}$  Install the bracket to the pre-installed plate