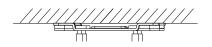

## Notice:

- The bracket should be installed on the flat surface of a wall
- The wall must be capable of supporting more than 3 times the total load of the camera and the mount.
- The maximum load capacity of the mount is 15KG

#### Installation steps:

 Choose the appropriate wall and paste the template of pre-installed plate

③ Fix the pre-installed plate

2 Drill the Screw holes and twist the expansion bolts

4  $% \sub{4}{3}$  Install the bracket to the pre-installed plate