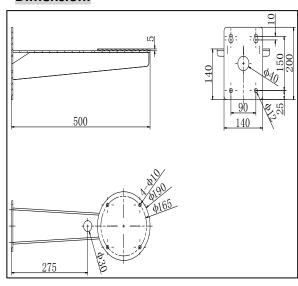

## **Dimension:**

## Parameter:

| Model      | DP-1693ZJ              |
|------------|------------------------|
|            | Wall Mount Bracket for |
| Parameters | Positioning System     |
| Appearance | White                  |
| Material   | Steel                  |
| Dimension  | 190×200×500mm          |
| Weight     | 5700g                  |