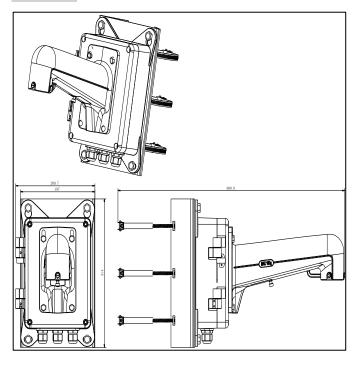

### Dimension:

### Parameters:

| Model     | DP-1602ZJ-BOX-POLE                       |
|-----------|------------------------------------------|
| Parameter | Vertical Pole Mount Bracket              |
| Color     | white                                    |
| Feature   | Suitable for speed dome pendent mounting |
| Material  | Aluminum & Steel                         |
| Dimension | 209.7×314×600.8mm                        |
| Weight    | 6840g                                    |

Note: The actual bracket may vary from the picture above.