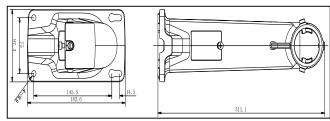

#### **Dimension:**

Note: The actual bracket may vary from the picture above.

#### **Parameters:**

| Model     | DP-1602ZJ-box                            |
|-----------|------------------------------------------|
| Parameter | Wall Mount Bracket In/Outdoor            |
| Color     | white                                    |
| Feature   | Suitable for speed dome pendent mounting |
| Material  | Aluminum alloy                           |
| Dimension | 396.5×209×310mm                          |
| Weight    | 3230g                                    |