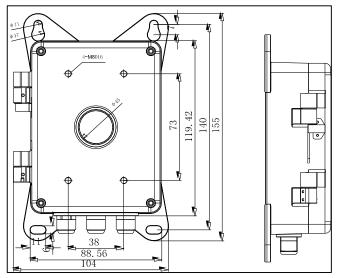

#### **Dimension:**

Note: The actual bracket may vary from the picture above.

#### **Parameters:**

| Model     | DP-1602ZJ-box                            |
|-----------|------------------------------------------|
| Parameter | Wall Mount Bracket In/Outdoor            |
| Color     | white                                    |
| Feature   | Suitable for speed dome pendent mounting |
| Material  | Aluminum alloy                           |
| Dimension | 396.5×209×310mm                          |
| Weight    | 3230g                                    |