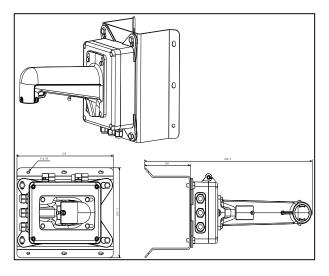

## **Dimension:**

Note: The actual bracket may vary from the picture above.

### **Parameters:**

| Model     | DP-1602ZJ-BOX-CORNER                |
|-----------|-------------------------------------|
|           |                                     |
| Parameter | Wall Mount Bracket                  |
| Color     | white                               |
| Feature   | Suitable for speed dome wall corner |
|           | mounting                            |
| Material  | Aluminum alloy & Steel              |
| Dimension | 255.5×314×546.4mm                   |
| Weight    | 8396g                               |