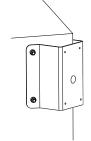

## **Installation Step:**

① Choose appropriate wall and install the ② Screw up and fix the bracket firmly bracket with expansion bolt

③ Complete the bracket installation and wiring for camera adoption

The bracket can be used with some wall mounting bracket, which is as followed: