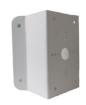

# **DP-1276ZJ**

## **Corner Mount Bracket**

### **Features:**

- For corner mounting
- Aluminum alloy is used for mounting plate
- Add the field view angle of camera

### Parameter:

| Model       | DP-1276ZJ                            |
|-------------|--------------------------------------|
| Parameter   | Corner Mount Bracket                 |
| Appearance  | White                                |
| Range of    | Adopted with some wall mount bracket |
| Application |                                      |
| Material    | Aluminum Alloy                       |
| Dimension   | 126×105×250mm                        |
| Weight      | 1950g                                |