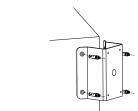

## **Installation Step:**

① Choose appropriate wall and install the ② Screw up and fix the bracket firmly bracket with expansion bolt

③ Complete the bracket installation and wiring for camera adoption

The bracket can be used with some wall mounting bracket, which is as followed: