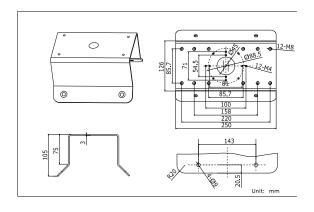

### **Dimension:**

### Parameter:

| Model       | DP-1276ZJ                            |
|-------------|--------------------------------------|
| Parameter   | Corner Mount Bracket                 |
| Appearance  | White                                |
| Range of    | Adopted with some wall mount bracket |
| Application |                                      |
| Material    | Aluminum Alloy                       |
| Dimension   | 126×105×250mm                        |
| Weight      | 1950g                                |