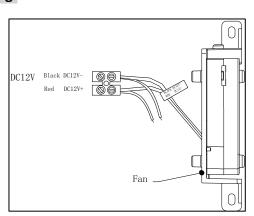

|
| Automatic temperature control range | Without heating<br>Fan on: 45°±5°C<br>Fan off: 35°±5°C |
| Power                               | DC12V                                                  |
| Power consumption                   | Fan: 4W                                                |
| Protection level                    | IP67                                                   |
| Material                            | Main: aluminum alloy<br>Window: glass                  |
| Dimension(mm)                       | 455.3×169.2×110                                        |
| Matching power supply               | DC12V 2A Power pack                                    |
| Weight                              | 1900g                                                  |

# Wiring: