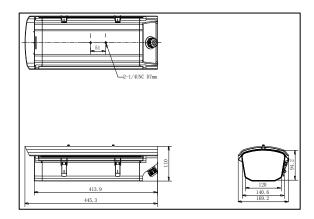

### **Dimension:**

### Parameter:

| Model                               | DP-1331HZ-C                                            |
|-------------------------------------|--------------------------------------------------------|
| Parameters                          | Outdoor Housing                                        |
| Produce features                    | Contain fan, suitable for high temperature environment |
| Working temperature                 | -20°C ~+60°C                                           |
| Automatic temperature control range | Without heating<br>Fan on: 45°±5°C<br>Fan off: 35°±5°C |
| Power                               | DC12V                                                  |
| Power consumption                   | Fan: 4W                                                |
| Protection level                    | IP67                                                   |
| Material                            | Main: aluminum alloy<br>Window: glass                  |
| Dimension(mm)                       | 455.3×169.2×110                                        |
| Matching power supply               | DC12V 2A Power pack                                    |
| Weight                              | 1900g                                                  |